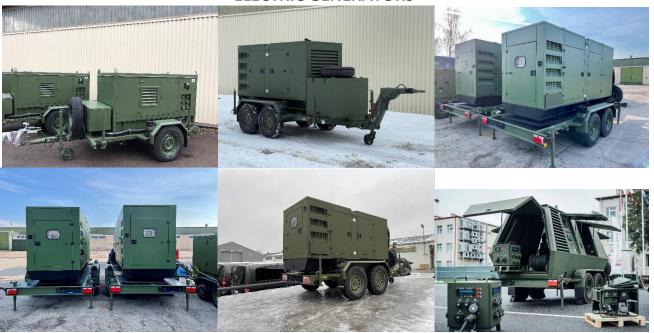

## TECHNICAL SPECIFICATION FOR MOBILE 32 kW ELECTRIC GENERATORS

\*Images are of indicative nature

| Generating set model                         | E40B3LS-N                                                            | E40B3LST-N            | E40B3LST1-N           |  |
|----------------------------------------------|----------------------------------------------------------------------|-----------------------|-----------------------|--|
| Execution / Version                          | In a canopy without                                                  | In a canopy on a      | In a canopy on an     |  |
|                                              | trailer                                                              | public road trailer   | off-road trailer      |  |
| Manufacturer                                 | SIA "RĪGAS DĪZELIS DG" (Latvia)                                      |                       |                       |  |
| Prime Power (PRP)                            | 32 kW (40 kVA)                                                       |                       |                       |  |
| Standby Power (ESP)                          | 35.2 kW (44 kVA)                                                     |                       |                       |  |
| Frequency                                    | 50 Hz                                                                |                       |                       |  |
| Voltage                                      | 3 phase, 400/220 V                                                   |                       |                       |  |
| Standards compliance                         | European Union directives: 2006/42 / EC, 2014/35 / EC, 2014/30 / EC, |                       |                       |  |
|                                              | 2000/14 / EC, 97/68 / EC                                             |                       |                       |  |
|                                              | ISO 8528-1, ISO 8528-5, ISO 8528-13.4.3                              |                       |                       |  |
| Governing standards                          | G3                                                                   | G3                    | G3                    |  |
| Emission class                               | Stage IIIA                                                           | Stage IIIA            | Stage IIIA            |  |
| Operating environment                        | -19°C to +40 °C                                                      |                       |                       |  |
| Approx. dimensions (including trailer)       | 2400 x 1000 x 1550(H)                                                | 3925 x 1950 x 2140(H) | 4657 x 1950 x 2150(H) |  |
|                                              | mm                                                                   | mm                    | mm                    |  |
| Approx. weight                               | ~1310 kg                                                             | ~2015 kg              | ~2200 kg              |  |
| (filled with all liquids &including trailer) |                                                                      |                       |                       |  |
| Engine                                       | Baudouin 4M10G2D3/5                                                  |                       |                       |  |
|                                              | or EU Top brand analog                                               |                       |                       |  |
| Number of cylinders                          | L-4                                                                  |                       |                       |  |
| Speed                                        | 1500 RPM                                                             |                       |                       |  |
| Cooling system                               | Radiator type                                                        |                       |                       |  |
| Engine block preheater                       | + (Electrical)                                                       |                       |                       |  |